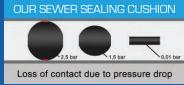

## **Sewer Sealing Cushions**

Our German-made sealing cushions are the safest, most economical pneumatic pipe stoppers available globally. Extremely durable, they have a long service life. These cushions require no extra bracing.

- Fits through a small, standard manhole.
- Repairable and re-usable cost saving and environmentally friendly.
- Lightweight, easy to handle in tight spaces.
- One cushion fits a whole lot of diameters – 150mm – 360mm.
- Fits all pipe types square, egg shaped etc.