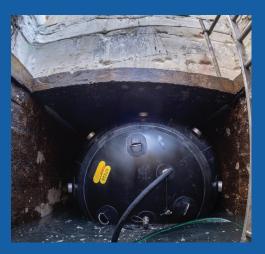

#### **BurrowTech Flumes**

Flumes divert the flow of liquid through steel pipes with inflatable seals which join the flume and the existing pipe. Each flume is custom-designed to match the flow, pipe shape, and pipe thickness. Other options include; wheels for rolling, lifting eyes for suspending, and restraint points.

#### Flumes are ideal where:

- There needs to be a chamber built over an existing pipe and there is no way of suspending the existing pipe.
- A valve or stop gate needs to be installed on an existing pipe.
- An existing pipe has collapsed.