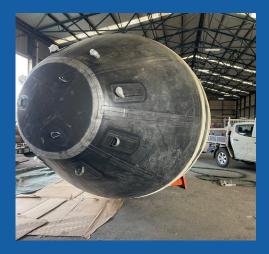

#### **BurrowTech Flumes**

Flumes divert the flow of liquid through steel pipes with inflatable seals which join the flume and the existing pipe. Each flume is custom-designed to match the flow, pipe shape, and pipe thickness. Other options include; wheels for rolling, lifting eyes for suspending, and restraint points.

#### Flumes are ideal where:

- There needs to be a chamber built over an existing pipe and there is no way of suspending the existing pipe.
- A valve or stop gate needs to be installed on an existing pipe.
- An existing pipe has collapsed.