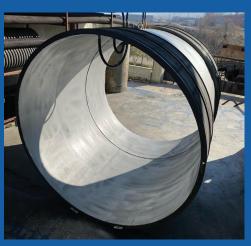

#### **BurrowTech Flumes**

Flumes divert the flow of liquid through steel pipes with inflatable seals which join the flume and the existing pipe. Each flume is custom-designed to match the flow, pipe shape, and pipe thickness. Other options include; wheels for rolling, lifting eyes for suspending, and restraint points.

#### Flumes are ideal where:

- There needs to be a chamber built over an existing pipe and there is no way of suspending the existing pipe.
- A valve or stop gate needs to be installed on an existing pipe.
- An existing pipe has collapsed.