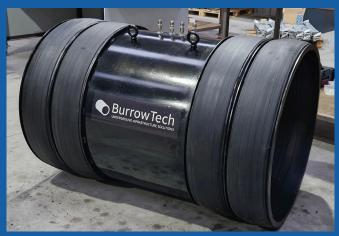

#### Pipe Packers

BurrowTech packers are an easy to apply, cost-effective solution for trenchless pipe repair. These are produced by vulcanizing SBR+NR rubber and high-strength fabrics and are resistant to temperatures between -30°C and +70°C. BurrowTech have a good range including; lateral packers, bendy packers, Medusa packers, bypass packers, hat packers, egg-shaped packers, pillow packers and short packers. Diameters range from 25mm to 1500mm