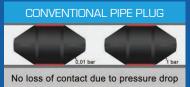

### Pipe Plugs

Safety and performance always come first. BurrowTech plugs are proven in more than 47 countries around the globe. These are hard to beat. We supply three types of plugs for many different applications: test plugs for testing pipes, blocking plugs for blocking flows, and bypass plugs for bypassing the flow or even pumping through. Sizes range from 25mm to 2800mm.