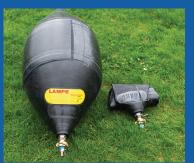

## **Sewer Sealing Cushions**

Our German-made sealing cushions are the safest, most economical pneumatic pipe stoppers available globally. Extremely durable, they have a long service life. These cushions require no extra bracing.

- Fits through a small, standard manhole.
- Repairable and re-usable cost saving and environmentally friendly.
- Lightweight, easy to handle in tight spaces.
- One cushion fits a whole lot of diameters – 150mm – 360mm.
- Fits all pipe types square, egg shaped etc.