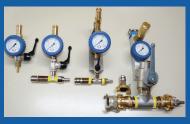

### Pipe Plugs

Safety and performance always come first. BurrowTech plugs are proven in more than 47 countries around the globe. These are hard to beat. We supply three types of plugs for many different applications: test plugs for testing pipes, blocking plugs for blocking flows, and bypass plugs for bypassing the flow or even pumping through. Sizes range from 25mm to 2800mm.

#### Pipe Packers

BurrowTech packers are an easy to apply, cost-effective solution for trenchless pipe repair. These are produced by vulcanizing SBR+NR rubber and high-strength fabrics and are resistant to temperatures between -30°C and +70°C. BurrowTech have a good range including; lateral packers, bendy packers, Medusa packers, bypass packers, hat packers, egg-shaped packers, pillow packers and short packers. Diameters range from 25mm to 1500mm