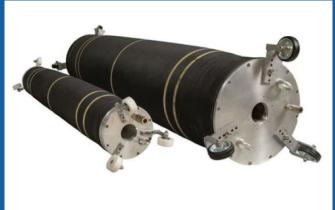

#### Pipe Packers

BurrowTech packers are an easy to apply, cost-effective solution for trenchless pipe repair. These are produced by vulcanizing SBR+NR rubber and high-strength fabrics and are resistant to temperatures between -30°C and +70°C. BurrowTech have a good range including; lateral packers, bendy packers, Medusa packers, bypass packers, hat packers, egg-shaped packers, pillow packers and short packers. Diameters range from 25mm to 1500mm