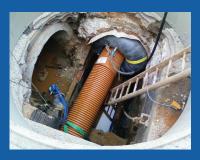

#### **BurrowTech Flumes**

Flumes divert the flow of liquid through steel pipes with inflatable seals which join the flume and the existing pipe. Each flume is custom-designed to match the flow, pipe shape, and pipe thickness. Other options include; wheels for rolling, lifting eyes for suspending, and restraint points.

#### Flumes are ideal where:

- There needs to be a chamber built over an existing pipe and there is no way of suspending the existing pipe.
- A valve or stop gate needs to be installed on an existing pipe.
- An existing pipe has collapsed.