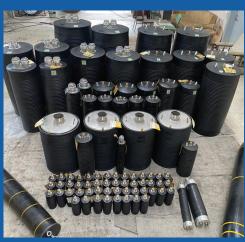

### Pipe Plugs

Safety and performance always come first. BurrowTech plugs are proven in more than 47 countries around the globe. These are hard to beat. We supply three types of plugs for many different applications: test plugs for testing pipes, blocking plugs for blocking flows, and bypass plugs for bypassing the flow or even pumping through. Sizes range from 25mm to 2800mm.

#### Pipe Packers

BurrowTech packers are an easy to apply, cost-effective solution for trenchless pipe repair. These are produced by vulcanizing SBR+NR rubber and high-strength fabrics and are resistant to temperatures between -30°C and +70°C. BurrowTech have a good range including; lateral packers, bendy packers, Medusa packers, bypass packers, hat packers, egg-shaped packers, pillow packers and short packers. Diameters range from 25mm to 1500mm